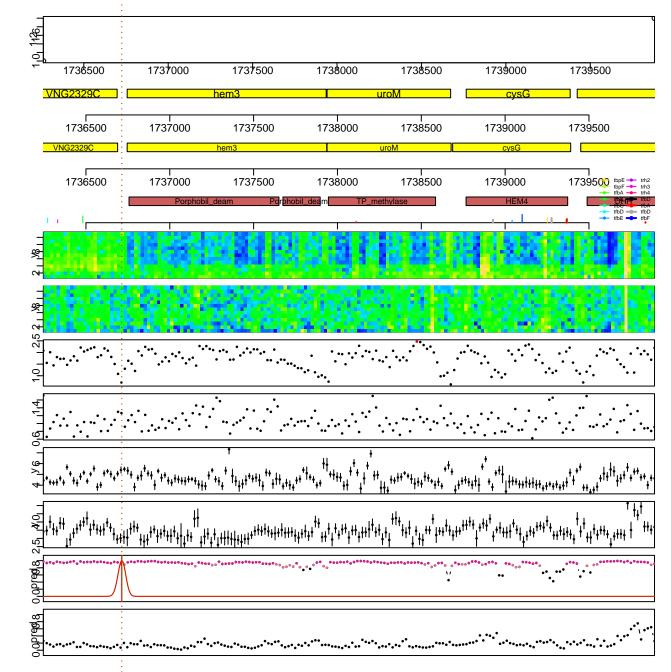

VNG2351C VNG2352G

VNG2377G VNG2378G

VNG2383G VNG2384G

VNG2395C VNG2396G VNG2397G

VNG2412H VNG2413H

VNG2414H VNG2415H

VNG2420G VNG2421G

VNG2436G VNG2437G