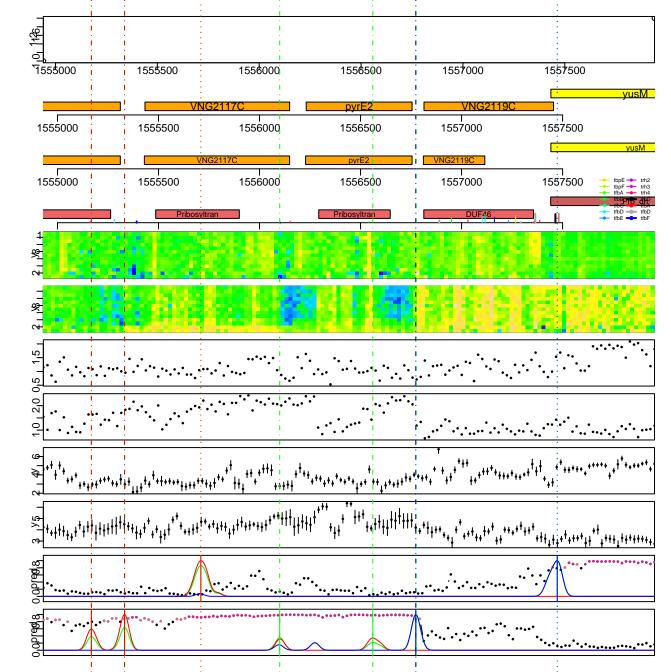

# VNG2099C VNG2100G

VNG2117C VNG2118G VNG2119C

VNG2125G VNG2126C VNG2128C

VNG2133H VNG2135G

VNG2150G VNG2151G

VNG2191H VNG2193G VNG2195G

VNG2199H VNG2201G

VNG2208G VNG2210G VNG2211H