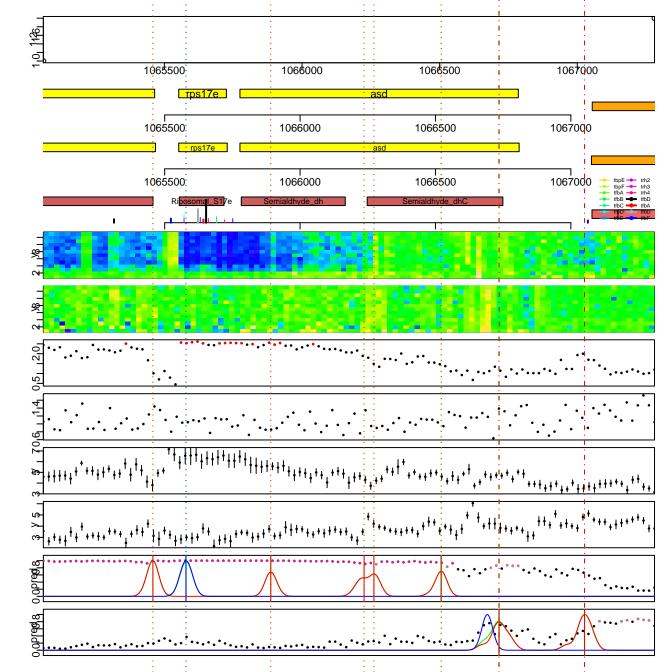

## VNG1506G VNG1508C

VNG1514H VNG1515G

VNG1541G VNG1542G

VNG1566G VNG1567G VNG1568G