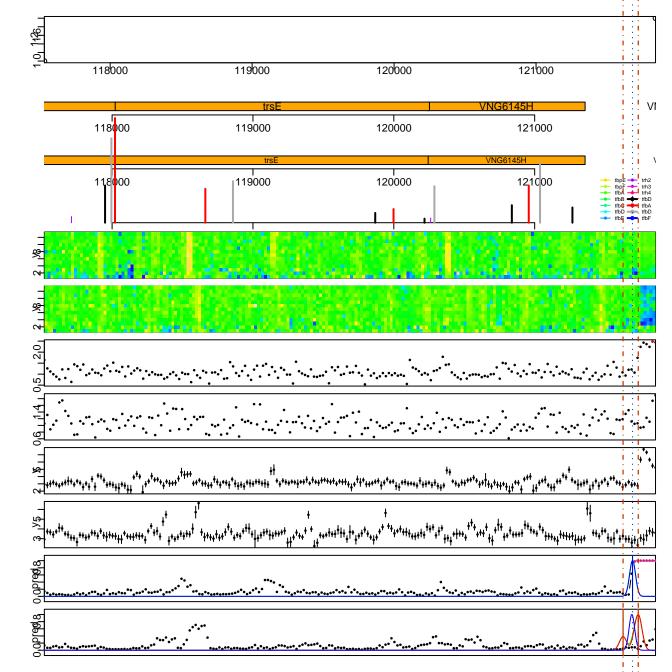

## VNG5189H VNG5191H

VNG6144G VNG6145H

VNG6171H VNG6173C

VNG6176G VNG6177G VNG6178G

VNG6218G VNG6220G