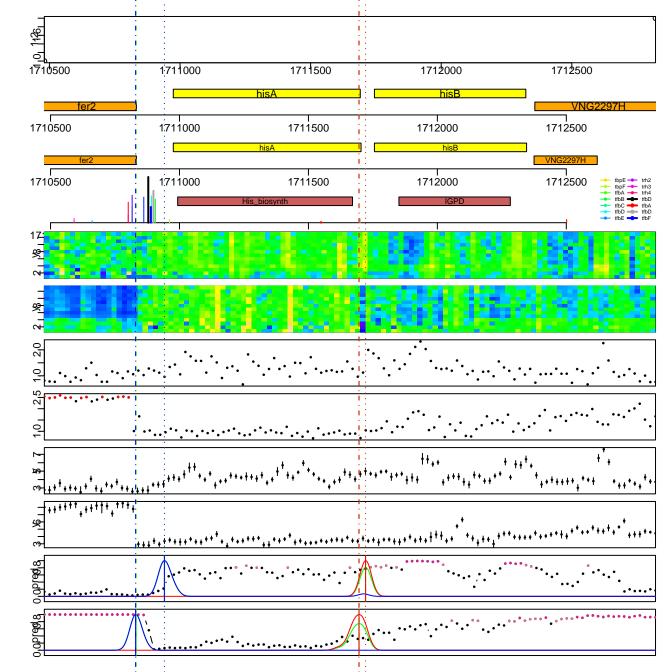

# VNG2099C VNG2100G

VNG2117C VNG2118G VNG2119C

VNG2125G VNG2126C VNG2128C

VNG2133H VNG2135G

VNG2150G VNG2151G

VNG2191H VNG2193G VNG2195G

VNG2199H VNG2201G

VNG2208G VNG2210G VNG2211H