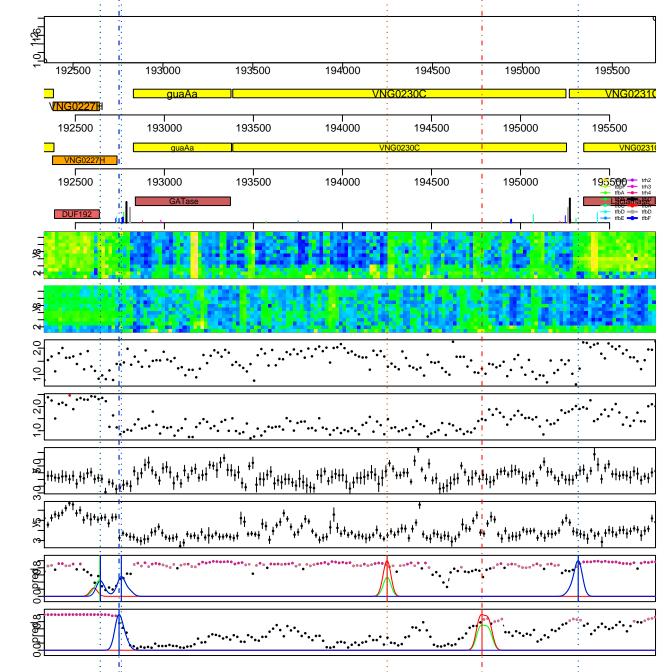

## VNG0192G VNG0194H

VNG0198H VNG0199H VNG0200C

VNG0228G VNG0230C

VNG0233H VNG0234C