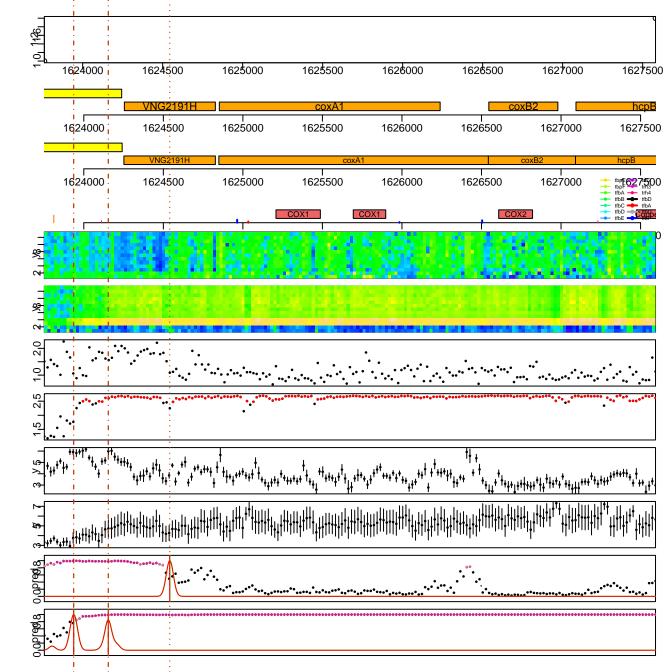

# VNG2099C VNG2100G

VNG2117C VNG2118G VNG2119C

VNG2125G VNG2126C VNG2128C

VNG2133H VNG2135G

VNG2150G VNG2151G

VNG2191H VNG2193G VNG2195G

VNG2199H VNG2201G

VNG2208G VNG2210G VNG2211H