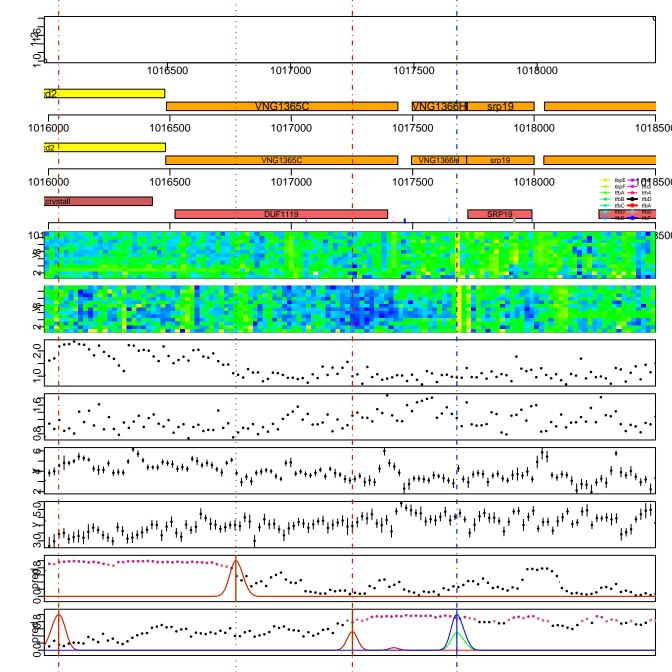

# VNG1296C VNG1297C

VNG1345H VNG1347C

VNG1353C VNG1355H

VNG1365C VNG1366H VNG1367G

VNG1370G VNG1371G

VNG1388H VNG1389C

VNG1390H VNG1394H

VNG1401C VNG1403H