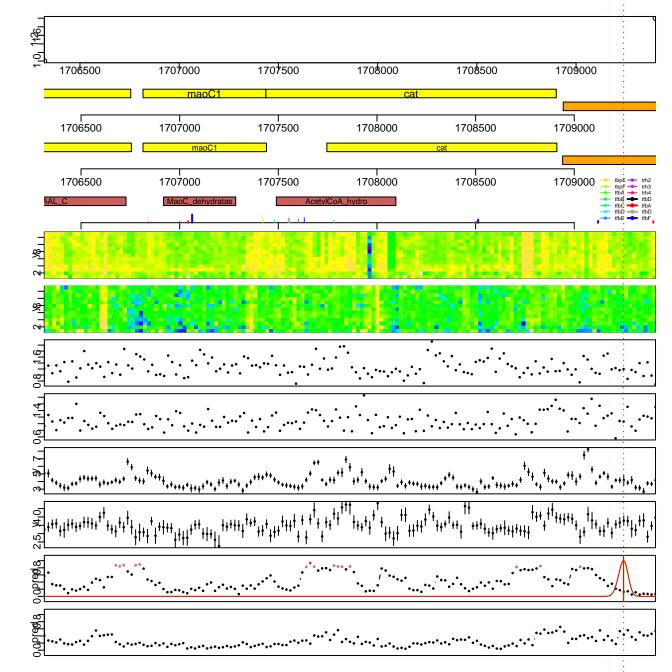

VNG2264C VNG2268H

VNG2284G VNG2285C

VNG2290G VNG2291G

VNG2294G VNG2295G

VNG2310H VNG2311H

VNG2313H VNG2314H

VNG2316C VNG2317G

VNG2338G VNG2339C