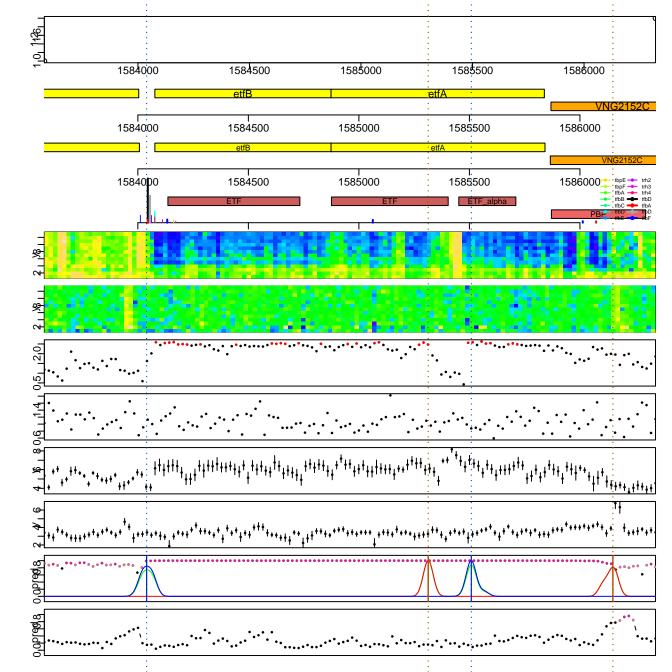

# VNG2099C VNG2100G

VNG2117C VNG2118G VNG2119C

VNG2125G VNG2126C VNG2128C

VNG2133H VNG2135G

VNG2150G VNG2151G

VNG2191H VNG2193G VNG2195G

VNG2199H VNG2201G

VNG2208G VNG2210G VNG2211H