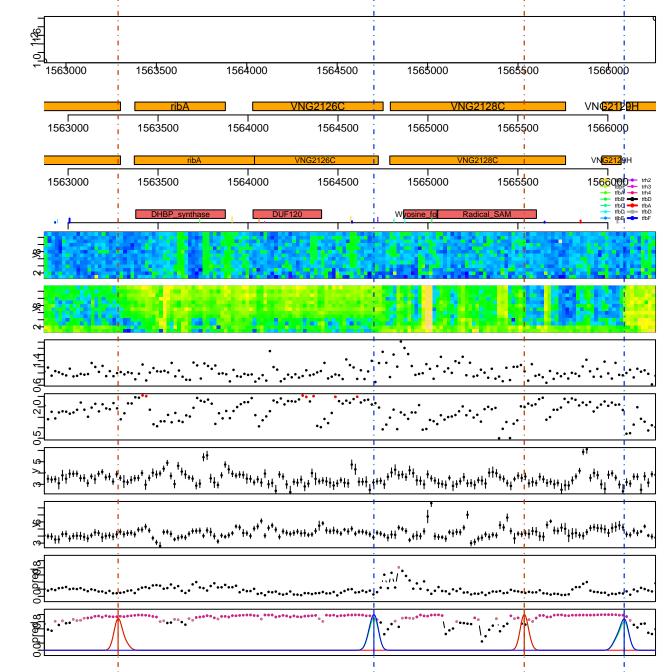

# VNG2099C VNG2100G

VNG2117C VNG2118G VNG2119C

VNG2125G VNG2126C VNG2128C

VNG2133H VNG2135G

VNG2150G VNG2151G

VNG2191H VNG2193G VNG2195G

VNG2199H VNG2201G

VNG2208G VNG2210G VNG2211H