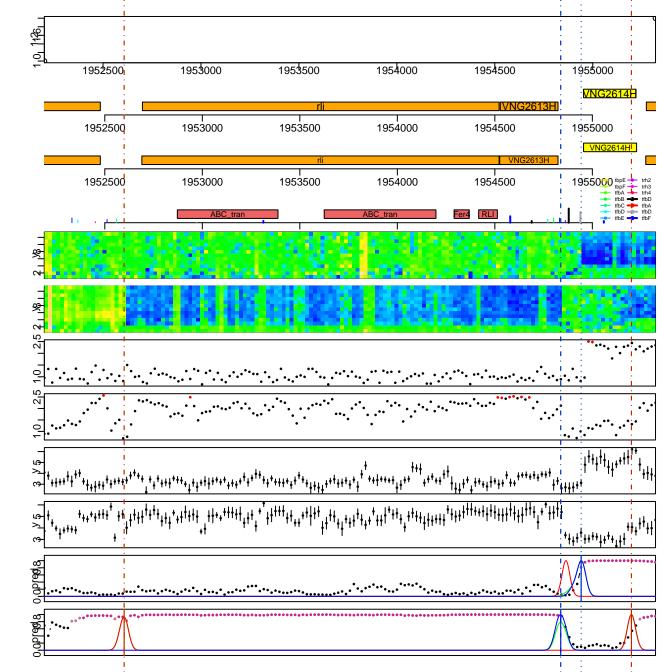

## VNG2576H VNG2577C

VNG2604G VNG2606G

VNG2612G VNG2613H

## VNG2640G VNG2641H

VNG2642H VNG2643H