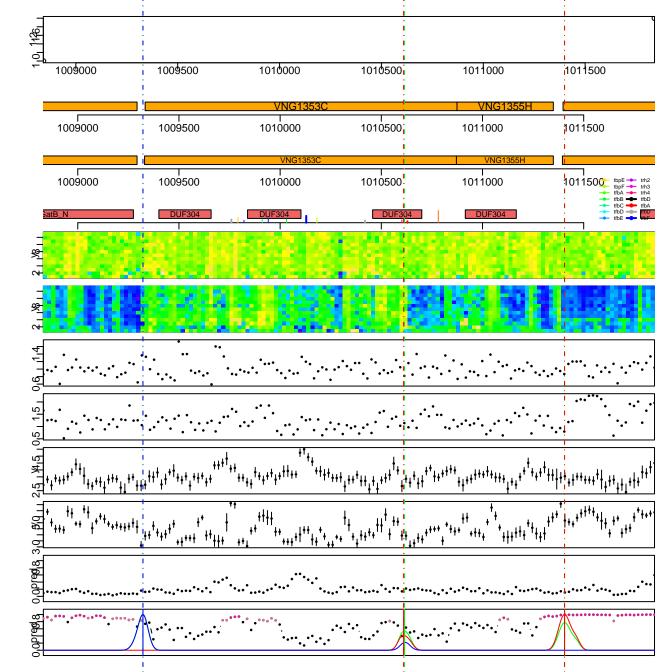

# VNG1296C VNG1297C

VNG1345H VNG1347C

VNG1353C VNG1355H

VNG1365C VNG1366H VNG1367G

VNG1370G VNG1371G

VNG1388H VNG1389C

VNG1390H VNG1394H

VNG1401C VNG1403H