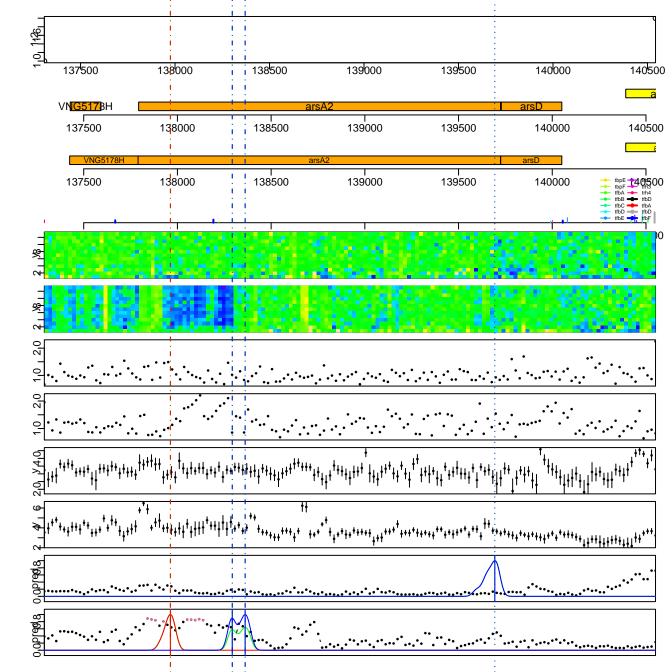

VNG2316C VNG2317G









VNG2338G VNG2339C









VNG2351C VNG2352G









VNG2377G VNG2378G





VNG2383G VNG2384G





VNG2395C VNG2396G VNG2397G











VNG2412H VNG2413H





VNG2414H VNG2415H





VNG2420G VNG2421G





VNG2436G VNG2437G





## VNG2452C VNG2454C











VNG2462G VNG2465C





VNG2466C VNG2467G VNG2469G





## VNG2468C VNG2470C





VNG2471G VNG2472G





## VNG2474C VNG2475C









# VNG2488C VNG2490H





VNG2497H VNG2498H





VNG2504G VNG2505G





## VNG2522C VNG2523H









VNG2533G VNG2536C





VNG2551G VNG2552G





## VNG2558G VNG2560G





## VNG2576H VNG2577C









VNG2604G VNG2606G





VNG2612G VNG2613H





## VNG2640G VNG2641H





VNG2642H VNG2643H





# VNG2648G VNG2649G





## VNG2657G VNG2658G









VNG5141G VNG5142G





VNG5180G VNG5181G





## VNG5189H VNG5191H





VNG6144G VNG6145H





VNG6171H VNG6173C





VNG6176G VNG6177G VNG6178G









VNG6218G VNG6220G





## VNG6225C VNG6226H





VNG6262G VNG6264G VNG6265G









VNG6283H VNG6284H









## VNG6309G VNG6311G





VNG6315G VNG6316G





VNG6335H VNG6337G









## VNG6379C VNG6381H





VNG6418H VNG6419H