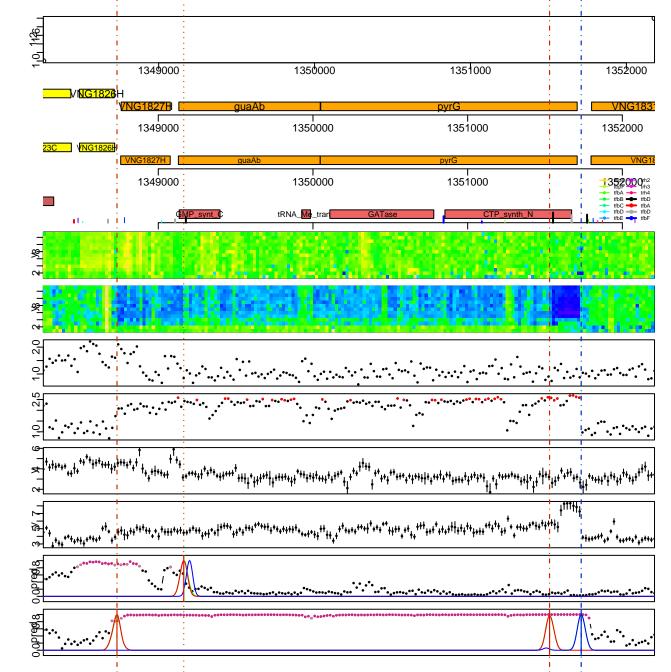

VNG1767G VNG1768G

VNG1774G VNG1775C VNG1776G

VNG1816G VNG1818G

VNG1822G VNG1823C

VNG1827H VNG1829G VNG1830G

VNG1837G VNG1839H

VNG1844G VNG1845C

VNG1850G VNG1851G