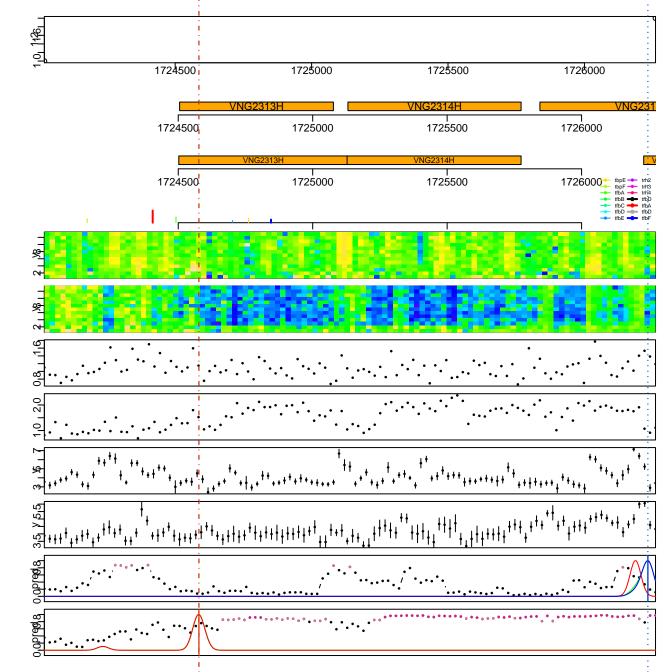

VNG2264C VNG2268H

VNG2284G VNG2285C

VNG2290G VNG2291G

VNG2294G VNG2295G

VNG2310H VNG2311H

VNG2313H VNG2314H

VNG2316C VNG2317G

VNG2338G VNG2339C