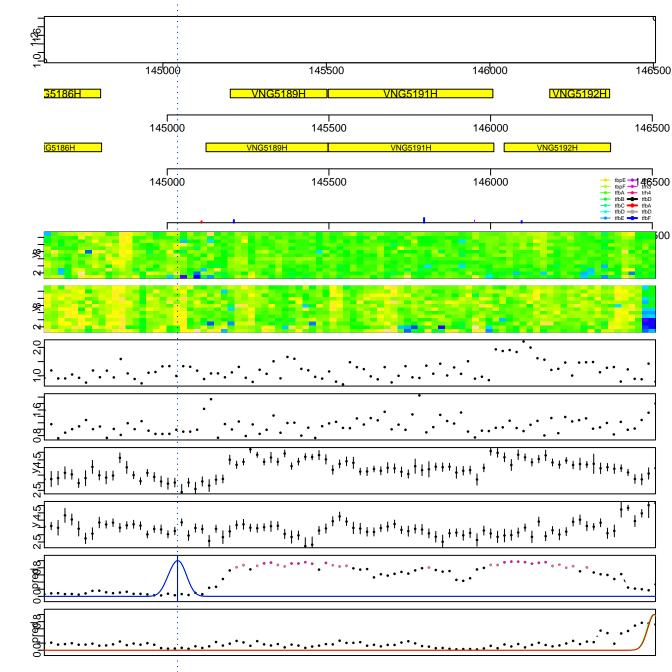

## VNG5189H VNG5191H

VNG6144G VNG6145H

VNG6171H VNG6173C

VNG6176G VNG6177G VNG6178G

VNG6218G VNG6220G