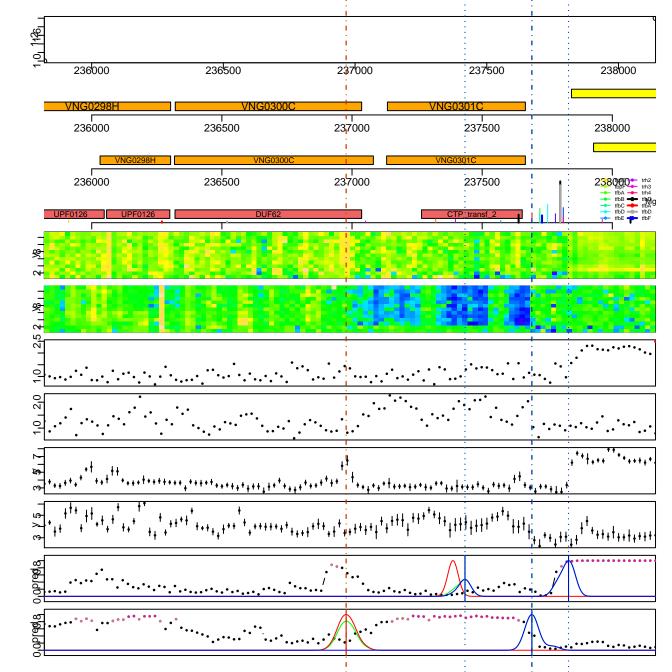

# VNG0300C VNG0301C

VNG0374G VNG0375G

VNG0376G VNG0378C

VNG0384G VNG0386G VNG0387G