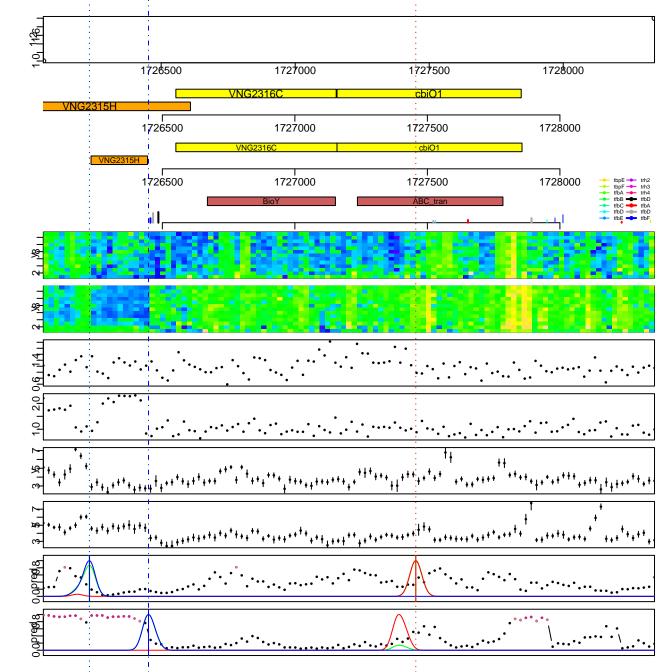

VNG2264C VNG2268H

VNG2284G VNG2285C

VNG2290G VNG2291G

VNG2294G VNG2295G

VNG2310H VNG2311H

VNG2313H VNG2314H

VNG2316C VNG2317G

VNG2338G VNG2339C