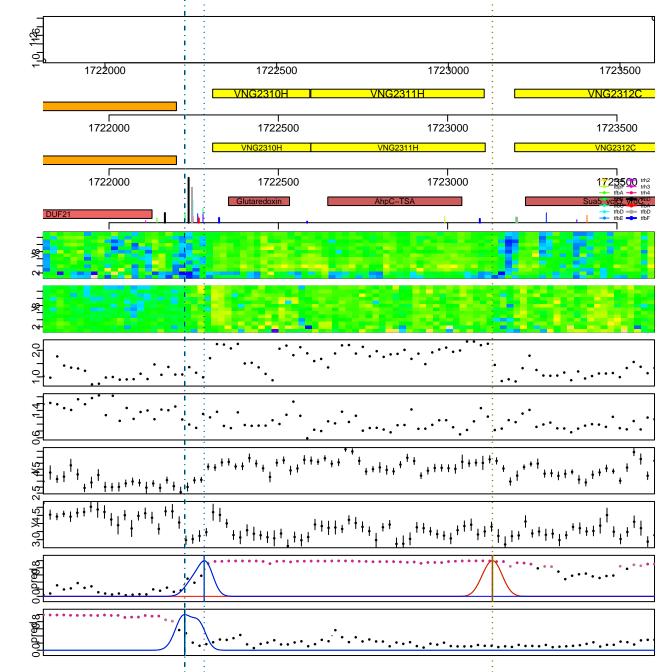

VNG2264C VNG2268H

VNG2284G VNG2285C

VNG2290G VNG2291G

VNG2294G VNG2295G

VNG2310H VNG2311H

VNG2313H VNG2314H

VNG2316C VNG2317G

VNG2338G VNG2339C