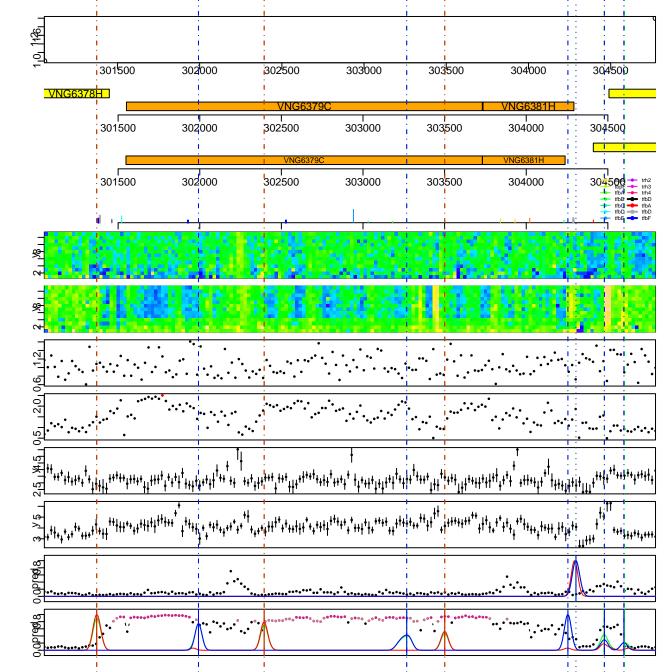

466C VNG2467G VNG2469G





## VNG2468C VNG2470C





VNG2471G VNG2472G





## VNG2474C VNG2475C









# VNG2488C VNG2490H





VNG2497H VNG2498H





VNG2504G VNG2505G





## VNG2522C VNG2523H









VNG2533G VNG2536C





VNG2551G VNG2552G





## VNG2558G VNG2560G





## VNG2576H VNG2577C









VNG2604G VNG2606G





VNG2612G VNG2613H





## VNG2640G VNG2641H





VNG2642H VNG2643H





# VNG2648G VNG2649G





## VNG2657G VNG2658G









VNG5141G VNG5142G





VNG5180G VNG5181G





## VNG5189H VNG5191H





VNG6144G VNG6145H





VNG6171H VNG6173C





VNG6176G VNG6177G VNG6178G









VNG6218G VNG6220G





## VNG6225C VNG6226H





VNG6262G VNG6264G VNG6265G









VNG6283H VNG6284H









## VNG6309G VNG6311G





VNG6315G VNG6316G





VNG6335H VNG6337G









## VNG6379C VNG6381H





VNG6418H VNG6419H