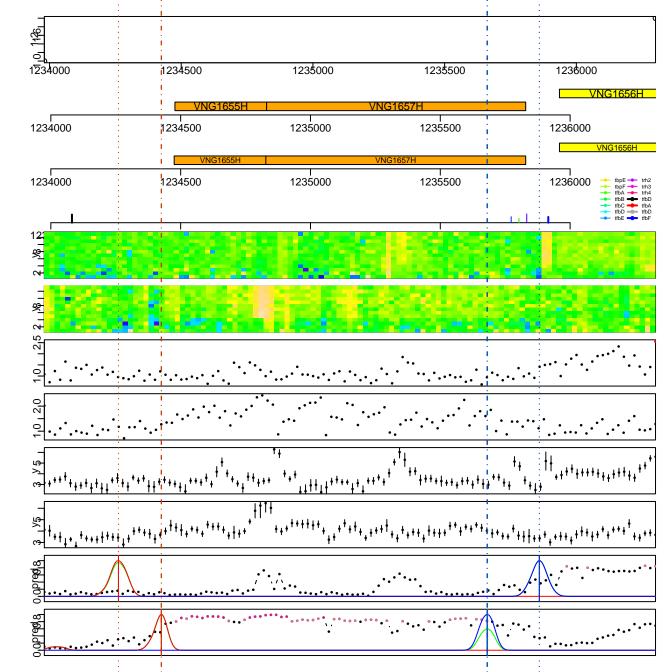

## VNG1605G VNG1606G

VNG1655H VNG1657H

VNG1659G VNG1660G

VNG1670C VNG1672H

VNG1727G VNG1729G

VNG1733G VNG1734H

VNG1739G VNG1740C

VNG1764G VNG1765G