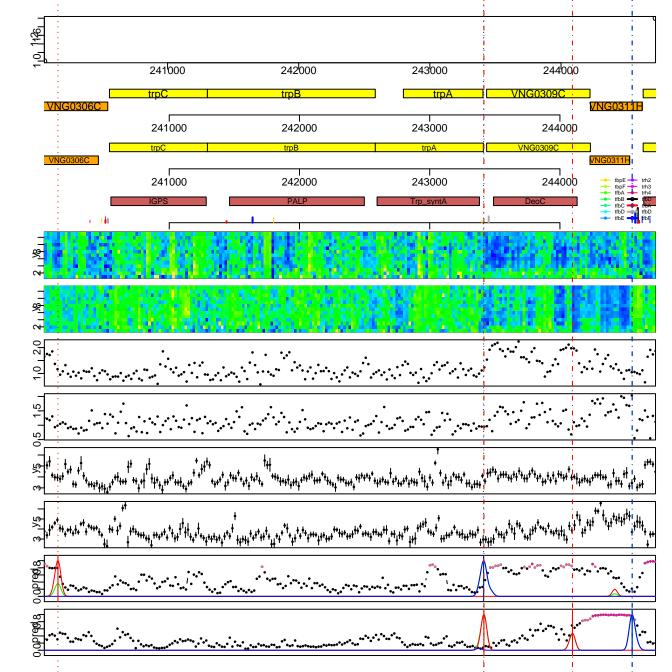

# VNG0300C VNG0301C

VNG0374G VNG0375G

VNG0376G VNG0378C

VNG0384G VNG0386G VNG0387G