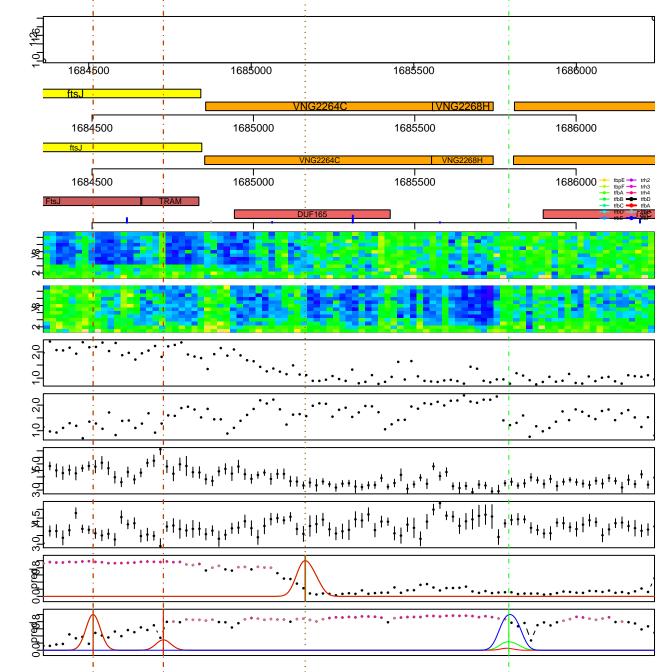

VNG2264C VNG2268H

VNG2284G VNG2285C

VNG2290G VNG2291G

VNG2294G VNG2295G

VNG2310H VNG2311H

VNG2313H VNG2314H

VNG2316C VNG2317G

VNG2338G VNG2339C