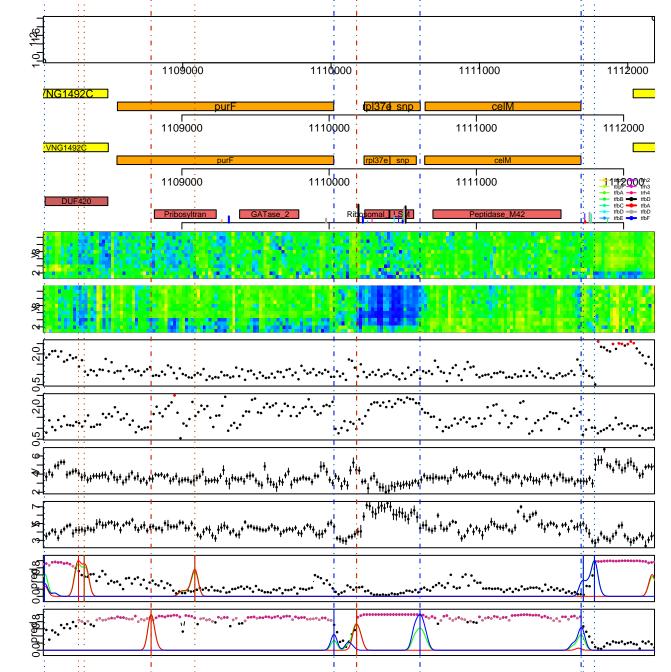

## VNG1506G VNG1508C

VNG1514H VNG1515G

VNG1541G VNG1542G

VNG1566G VNG1567G VNG1568G