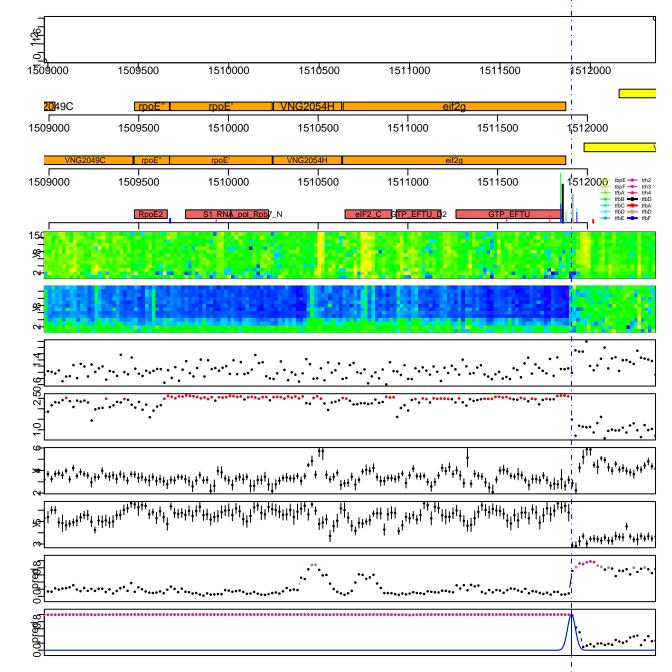

## VNG1506G VNG1508C

VNG1514H VNG1515G

VNG1541G VNG1542G

VNG1566G VNG1567G VNG1568G