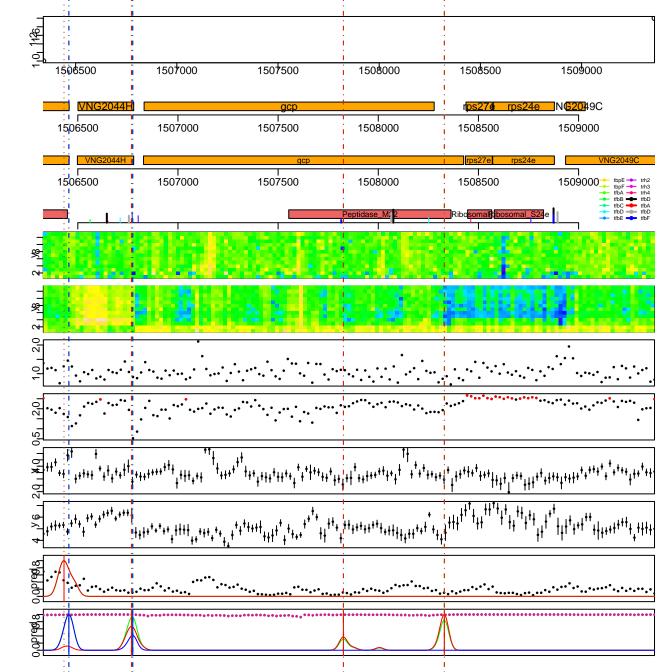

## VNG1506G VNG1508C

VNG1514H VNG1515G

VNG1541G VNG1542G

VNG1566G VNG1567G VNG1568G