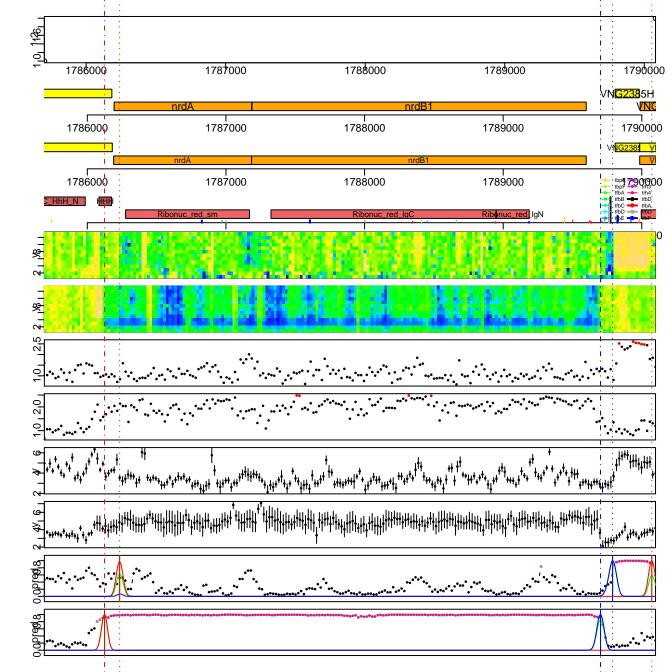

VNG2351C VNG2352G

VNG2377G VNG2378G

VNG2383G VNG2384G

VNG2395C VNG2396G VNG2397G

VNG2412H VNG2413H

VNG2414H VNG2415H

VNG2420G VNG2421G

VNG2436G VNG2437G