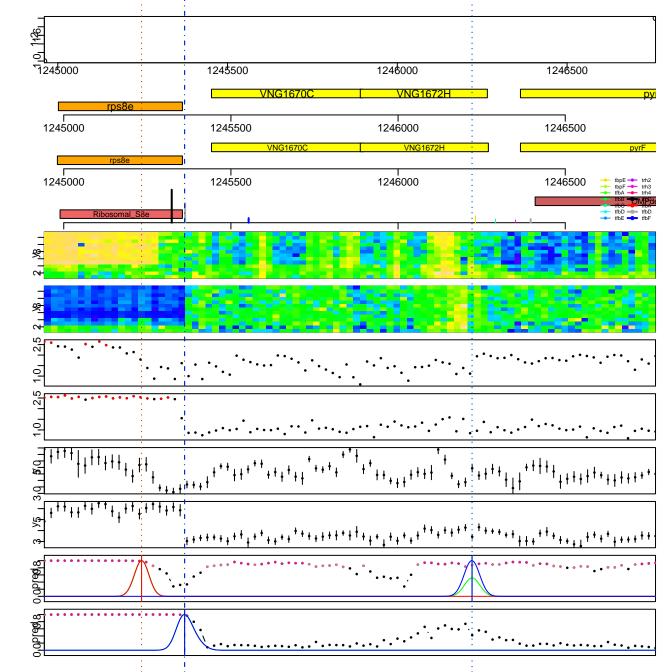

## VNG1605G VNG1606G

VNG1655H VNG1657H

VNG1659G VNG1660G

VNG1670C VNG1672H

VNG1727G VNG1729G

VNG1733G VNG1734H

VNG1739G VNG1740C

VNG1764G VNG1765G