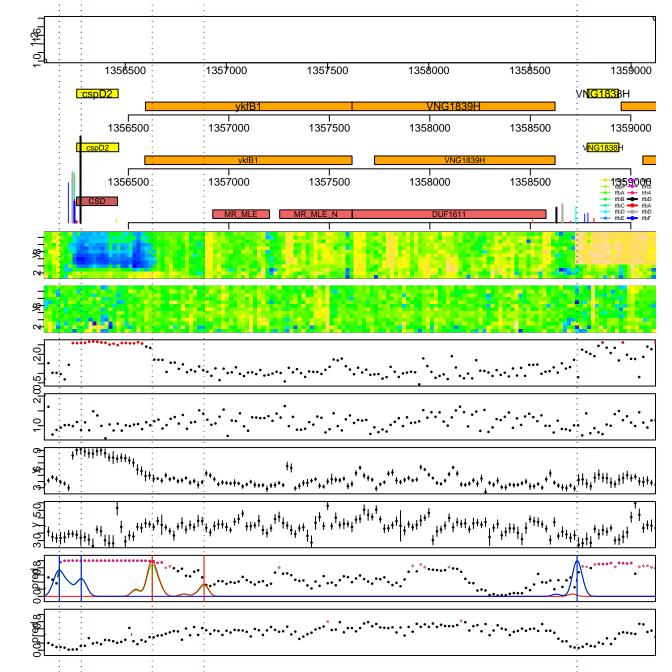

VNG1767G VNG1768G

VNG1774G VNG1775C VNG1776G

VNG1816G VNG1818G

VNG1822G VNG1823C

VNG1827H VNG1829G VNG1830G

VNG1837G VNG1839H

VNG1844G VNG1845C

VNG1850G VNG1851G