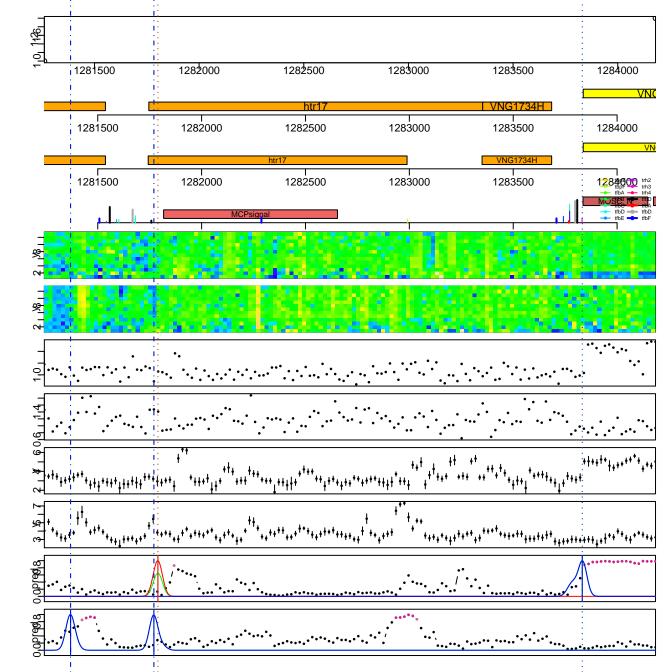

## VNG1605G VNG1606G

VNG1655H VNG1657H

VNG1659G VNG1660G

VNG1670C VNG1672H

VNG1727G VNG1729G

VNG1733G VNG1734H

VNG1739G VNG1740C

VNG1764G VNG1765G