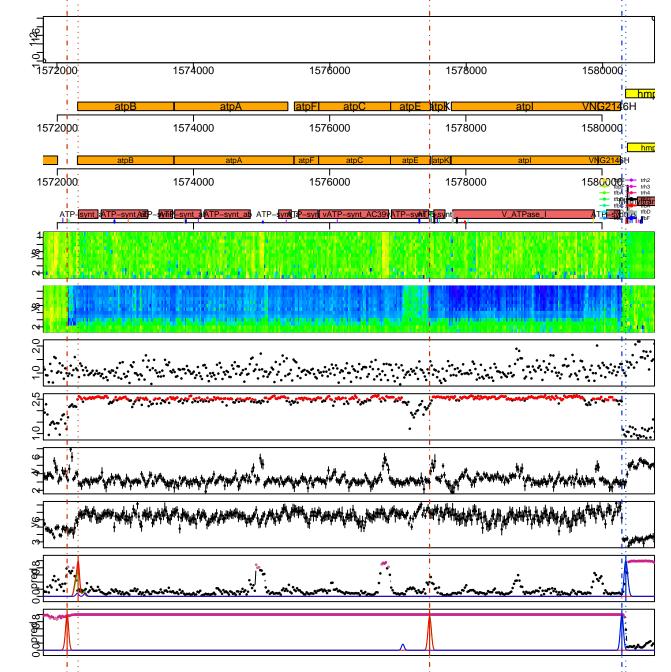

# VNG2099C VNG2100G

VNG2117C VNG2118G VNG2119C

VNG2125G VNG2126C VNG2128C

VNG2133H VNG2135G

VNG2150G VNG2151G

VNG2191H VNG2193G VNG2195G

VNG2199H VNG2201G

VNG2208G VNG2210G VNG2211H