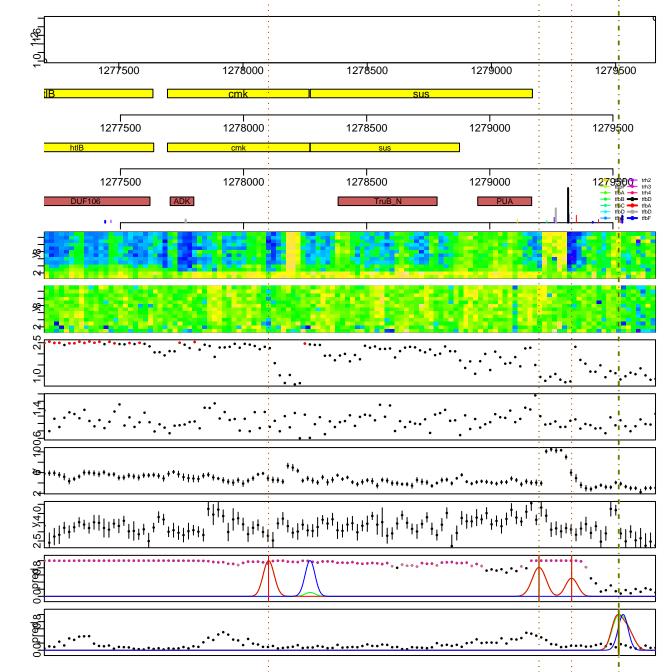

## VNG1605G VNG1606G

VNG1655H VNG1657H

VNG1659G VNG1660G

VNG1670C VNG1672H

VNG1727G VNG1729G

VNG1733G VNG1734H

VNG1739G VNG1740C

VNG1764G VNG1765G