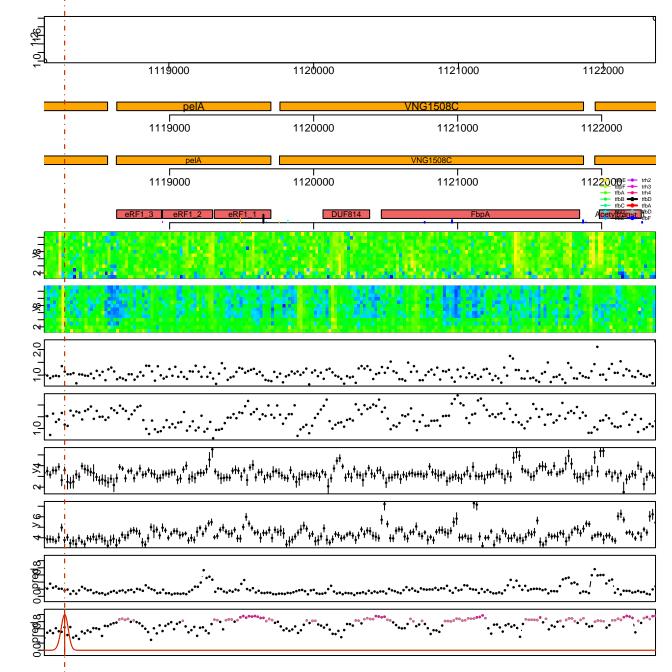

## VNG1506G VNG1508C

VNG1514H VNG1515G

VNG1541G VNG1542G

VNG1566G VNG1567G VNG1568G