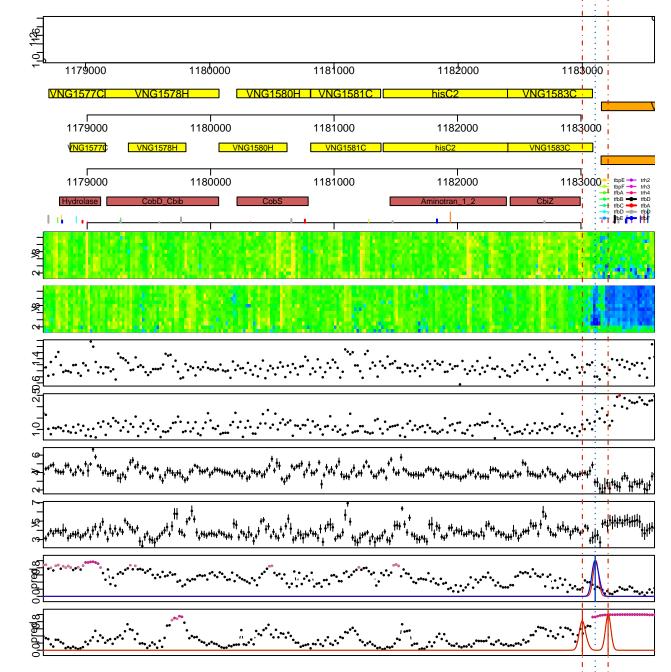

VNG1767G VNG1768G

VNG1774G VNG1775C VNG1776G

VNG1816G VNG1818G

VNG1822G VNG1823C

VNG1827H VNG1829G VNG1830G

VNG1837G VNG1839H

VNG1844G VNG1845C

VNG1850G VNG1851G