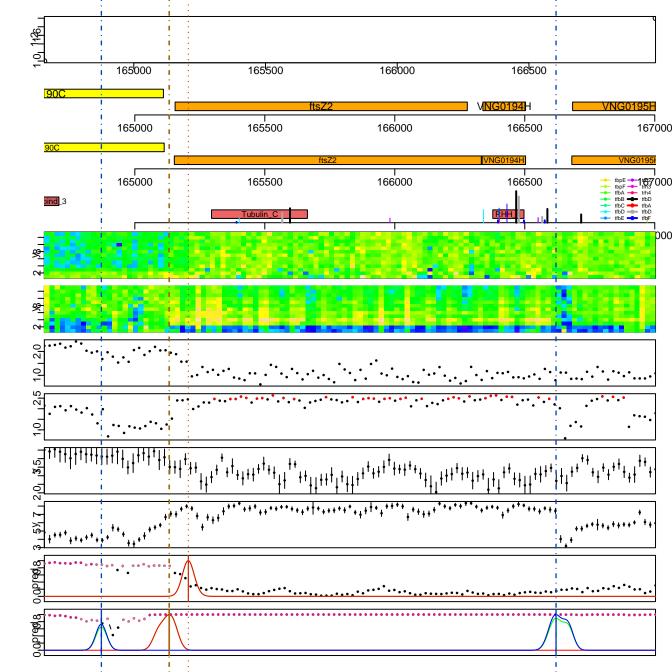

## VNG0192G VNG0194H

VNG0198H VNG0199H VNG0200C

VNG0228G VNG0230C

VNG0233H VNG0234C