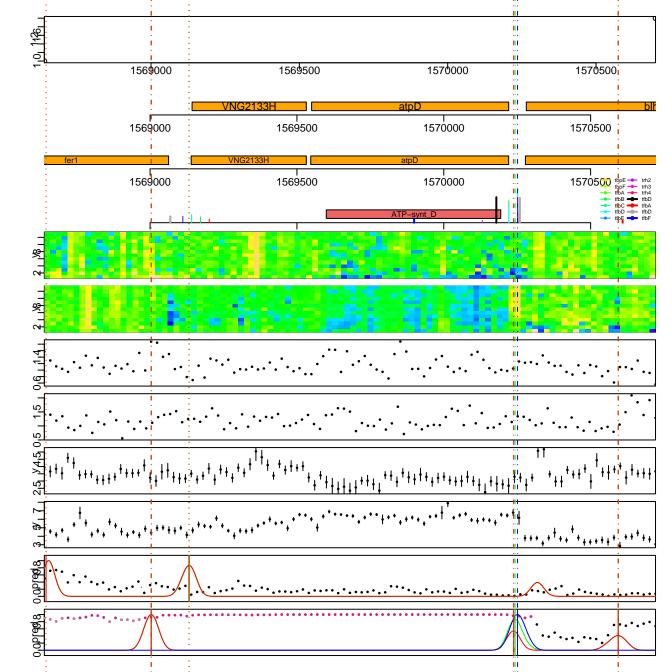

# VNG2099C VNG2100G

VNG2117C VNG2118G VNG2119C

VNG2125G VNG2126C VNG2128C

VNG2133H VNG2135G

VNG2150G VNG2151G

VNG2191H VNG2193G VNG2195G

VNG2199H VNG2201G

VNG2208G VNG2210G VNG2211H