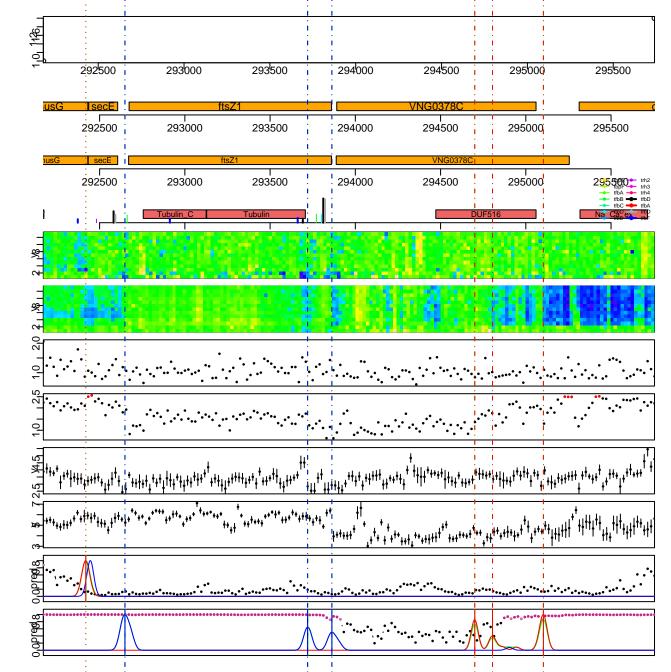

# VNG0300C VNG0301C

VNG0374G VNG0375G

VNG0376G VNG0378C

VNG0384G VNG0386G VNG0387G